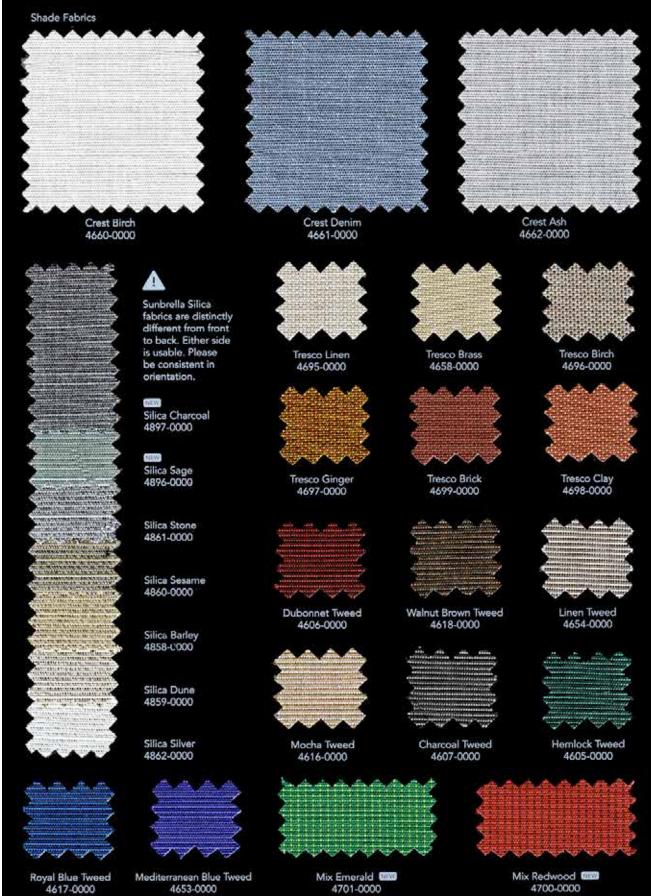

| Available | Widths and | <b>Finishes</b> |
|-----------|------------|-----------------|
|-----------|------------|-----------------|

| Available Widths and     |                |                 |                |           |             |             |                              |                |            |
|--------------------------|----------------|-----------------|----------------|-----------|-------------|-------------|------------------------------|----------------|------------|
|                          | 5              | (E              | \$             |           |             |             |                              | 1 7            |            |
|                          | 46" (116.8 cm) | 54" (137.16 cm) | 60" (152.4 cm) |           | ≨ِ          | 60" Supreme | 60" Supreme<br>(Linen Flock) | 80° (203 2 cm) |            |
| ė                        | 31             | (13)            | (15%           | 60" Plus  | 60" Clarity | Sup         | Sup                          | 90             |            |
| Name                     | \$             | z.              | ş              | ş         | , å         | ş           | \$ in                        | ģ              | Š          |
| Alloy Bronze New         |                |                 | 4401-0002      |           |             |             |                              |                |            |
| Alloy Silver             |                |                 | 4401-0001      |           |             |             |                              |                |            |
| Alloy Steel New          |                |                 | 4401-0003      |           |             |             |                              |                |            |
| Alloy Vapor New          |                |                 | 4401-0000      |           |             |             |                              |                |            |
| Alpine                   | 4655-0000      |                 | 6055-0000      |           |             |             |                              |                |            |
| Aquamarine               | 4623-0000      |                 | 6023-0000      | 8423-0000 |             |             |                              |                |            |
| Aruba                    | 4612-0000      |                 | 6012-0000      |           |             |             |                              |                |            |
| Aspen                    | 4668-0000      |                 | 6068-0000      |           |             |             |                              |                |            |
| Basil                    | 4688-0000      |                 | 6088-0000      |           |             |             |                              |                |            |
| Beige                    | 4620-0000      |                 | 6020-0000      |           | 83020-0000  |             |                              |                |            |
| Black                    | 4608-0000      |                 | 6008-0000      | 8408-0000 | 83008-0000  | 9408-0000   | 9408-0001                    | 80008-0000     | 84008-0000 |
| Black Cherry             | 4640-0000      |                 | 6040-0000      |           |             |             |                              |                |            |
| Burgundy                 | 4631-0000      |                 | 6031-0000      | 8431-0000 | 83031-0000  |             |                              | 80031-0000     | 84031-0000 |
| Buttercup                | 4635-0000      |                 | 6035-0000      |           |             |             |                              |                |            |
| Cadet Grey               | 4630-0000      |                 | 6030-0000      | 8430-0000 | 83030-0000  |             |                              | 80030-0000     | 84030-0000 |
| Capri                    | 4675-0000      |                 | 6075-0000      |           |             |             |                              |                |            |
| Captain Navy             | 4646-0000      |                 | 6046-0000      | 8446-0000 | 83046-0000  | 9446-0000   | 9446-0001                    | 80046-0000     | 84046-0000 |
| Charcoal Grey            | 4644-0000      |                 | 6044-0000      |           | 83044-0000  |             |                              |                |            |
| Charcoal Tweed           | 4607-0000      |                 | 6007-0000      |           |             |             |                              |                |            |
| Cocoa                    | 4676-0000      |                 | 6076-0000      |           |             |             |                              |                |            |
| Concord                  | 4665-0000      |                 | 6065-0000      |           |             |             |                              |                |            |
| Crest Ash                | 4662-0000      |                 |                |           |             |             |                              |                |            |
| Crest Birch              | 4660-0000      |                 |                |           |             |             |                              |                |            |
| Crest Denim              | 4661-0000      |                 |                |           |             |             |                              |                |            |
| Deep Sea                 | 4691-0000      |                 |                |           |             |             |                              |                |            |
| Dubonnet Tweed           | 4606-0000      |                 | 6006-0000      | 8406-0000 |             |             |                              |                |            |
| Erin Green               | 4600-0000      |                 | 6000-0000      |           |             |             |                              |                |            |
| Fern                     | 4671-0000      |                 | 6071-0000      |           |             |             |                              |                |            |
| Forest Green             | 4637-0000      |                 | 6037-0000      | 8437-0000 | 83037-0000  |             |                              | 80037-0000     |            |
| Fundamental Charcoal NEW |                | 4400-0000       |                |           |             |             |                              |                |            |
| Fundamental Sand NEW     |                | 4400-0001       |                |           |             |             |                              |                |            |
| Fundamental Walnut (NCW) |                | 4400-0002       |                |           |             |             |                              |                |            |
| ·                        | 4685-0000      |                 | 6085-0000      |           |             |             |                              |                |            |
| Heather Beige            | 4672-0000      |                 | 6072-0000      |           |             |             |                              |                |            |
| Hemlock Tweed            | 4605-0000      |                 | 6005-0000      |           |             |             |                              |                |            |
| Hyacinth (NEW)           | 4663-0000      |                 |                |           |             |             |                              |                |            |
| lvy                      | 4632-0000      |                 | 6032-0000      |           |             |             |                              |                |            |
| Jockey Red               | 4603-0000      |                 | 6003-0000      | 8403-0000 | 83003-0000  |             |                              |                |            |
| Linen                    | 4633-0000      |                 | 6033-0000      |           | 83033-0000  | 9433-0000   |                              |                |            |
| Linen Tweed              | 4654-0000      |                 | 6054-0000      |           |             |             |                              |                |            |
|                          | 4666-0000      |                 | 6066-0000      |           |             |             |                              |                |            |
| Mahogany                 | 4667-0000      |                 | 6067-0000      |           |             |             |                              |                |            |
|                          | 4678-0000      |                 | 6078-0000      |           |             |             |                              |                |            |
|                          | 4652-0000      |                 | 6052-0000      |           |             |             |                              |                | -          |
| Mediterranean Blue Tweed | 4653-0000      |                 | 6053-0000      |           |             |             |                              |                |            |
| Mix Emerald ·····        | 4701-0000      |                 |                |           |             |             |                              |                |            |
|                          | 4700-0000      |                 |                |           |             |             |                              |                |            |
|                          | 4616-0000      |                 | 6016-0000      |           |             |             |                              |                |            |
| Natural                  | 4604-0000      |                 | 6004-0000      | 8404-0000 |             |             |                              |                |            |