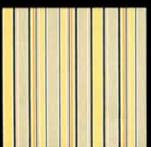

Era Ash (200) 4766-0000 14.95" (37.97 cm) Repeat Signature Series

Era Cornsilk (MEW) 4762-0000 14.95" (37.97 cm) Repeat Signeture Series

Era Indigo NSVI 4763-0000 14.95" (37.97 cm) Repeat Signature Series

Era Mist NAW 4764-0000 14.95" (37.97 cm) Repeat Signature Series

Fern Classic 4955-0000 7.5" (19.05 cm) Repeat. Signature Series

Fern/Heather Beige Block Stripe 4959-0000 11,25" (28,58 cm) Repeat

14.95" (37.97 cm) Repeat Signature Series