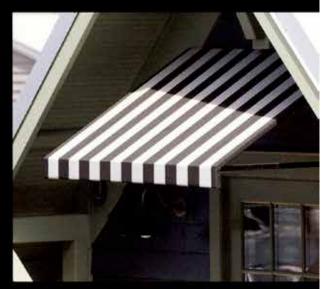

Taupe 5 Bar 4907-0000

9" (22,86 cm) Repeat Signature Series

Taupe Tailored Bar Stripe 4945-0000

9" (22.85 cm) Repea Signature Series

Westfield Mushroom 4817-0000

9.09" (23.09 cm) Repeat Signature Series

Tailor the light to your liking. A colorful awning can add a dash of eye-catching character to your home. And not just from the outside, an awning can also act as an extension to your window treatments beautifying the inside of your home as well. With this in mind consider the underside of the awning fabric so your home will look stunning from every angle.