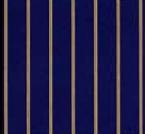

Chocolate Chip Fancy

7.67" (19.48 cm) Repeat Signature Senes

4776-0000

Captain Navy/Natural Classic

4902-0000

7.67" (19.45 cm) Repeat Signature Series

Burgundy/Black/White

4798-0000

Brass/Black Cherry Classic

4939-0000

7,44" (18.9 xm) Repeat Signature Series

Classic Regimental 4901-0000 7.67" (19.48 cm) Repeat Signature Series

Clinton Granite 4888-0000 8.95" (22.73 cm) Repeat Signature Series