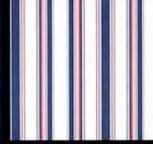

Sapphire Vintage Bar Stripe 4948-0000

7.63" (19.38 cm) Repeat Signature Series

Saxon Cascade 4884-0000

11.16" (28.35 cm) Repeat Signature Series

Saxon Chili 4885-0000

11.16" (28.35 cm) Repeat Signature Series