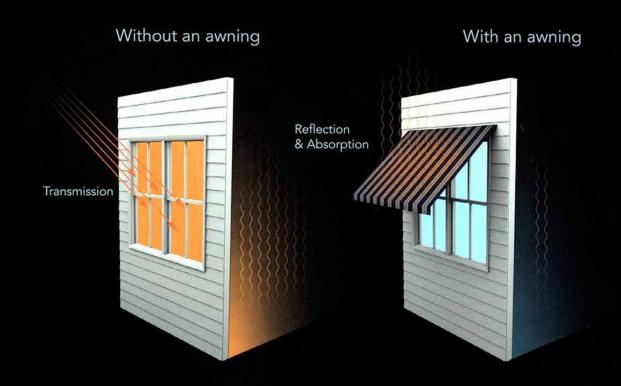

Taupe 5 Bar 4907-0000

9" (22,86 cm) Repeat Signature Series

Taupe Tailored Bar Stripe 4945-0000

9" (22.85 cm) Repea Signature Series

Westfield Mushroom 4817-0000

9.09" (23.09 cm) Repeat Signature Series

Tailor the light to your liking. A colorful awning can add a dash of eye-catching character to your home. And not just from the outside, an awning can also act as an extension to your window treatments beautifying the inside of your home as well. With this in mind consider the underside of the awning fabric so your home will look stunning from every angle.