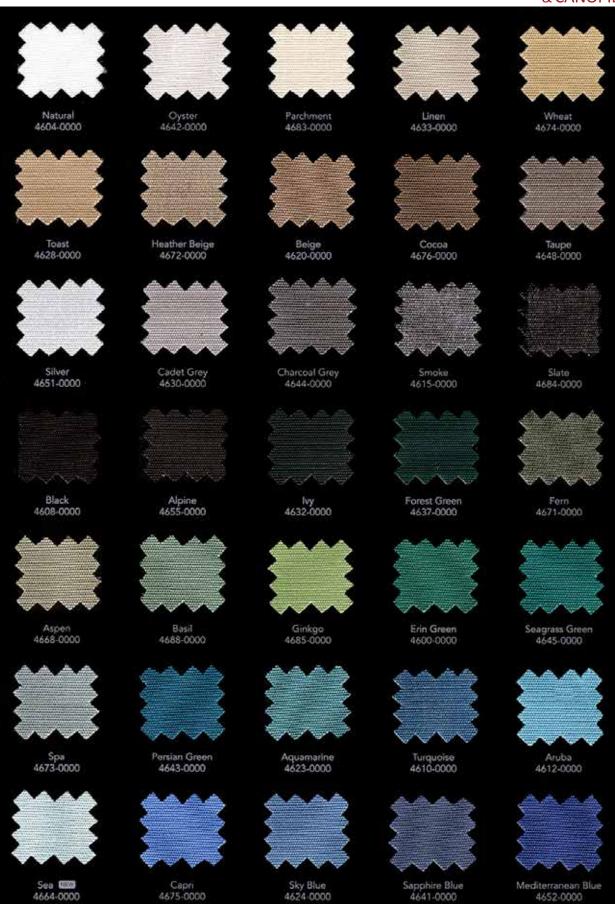

| Available | Widths and | <b>Finishes</b> |
|-----------|------------|-----------------|
|-----------|------------|-----------------|

| Available Widths and     |                |                 |                |           |             |             |                              |                |            |
|--------------------------|----------------|-----------------|----------------|-----------|-------------|-------------|------------------------------|----------------|------------|
|                          | 5              | (E              | \$             |           |             |             |                              | 1 7            |            |
|                          | 46" (116.8 cm) | 54" (137.16 cm) | 60" (152.4 cm) |           | ≨ِ          | 60" Supreme | 60" Supreme<br>(Linen Flock) | 80° (203 2 cm) |            |
| ė                        | 31             | (13)            | (15%           | 60" Plus  | 60" Clarity | Sup         | Sup                          | 90             |            |
| Name                     | \$             | z.              | ş              | ş         | , å         | ş           | \$ in                        | ģ              | Š          |
| Alloy Bronze New         |                |                 | 4401-0002      |           |             |             |                              |                |            |
| Alloy Silver             |                |                 | 4401-0001      |           |             |             |                              |                |            |
| Alloy Steel New          |                |                 | 4401-0003      |           |             |             |                              |                |            |
| Alloy Vapor New          |                |                 | 4401-0000      |           |             |             |                              |                |            |
| Alpine                   | 4655-0000      |                 | 6055-0000      |           |             |             |                              |                |            |
| Aquamarine               | 4623-0000      |                 | 6023-0000      | 8423-0000 |             |             |                              |                |            |
| Aruba                    | 4612-0000      |                 | 6012-0000      |           |             |             |                              |                |            |
| Aspen                    | 4668-0000      |                 | 6068-0000      |           |             |             |                              |                |            |
| Basil                    | 4688-0000      |                 | 6088-0000      |           |             |             |                              |                |            |
| Beige                    | 4620-0000      |                 | 6020-0000      |           | 83020-0000  |             |                              |                |            |
| Black                    | 4608-0000      |                 | 6008-0000      | 8408-0000 | 83008-0000  | 9408-0000   | 9408-0001                    | 80008-0000     | 84008-0000 |
| Black Cherry             | 4640-0000      |                 | 6040-0000      |           |             |             |                              |                |            |
| Burgundy                 | 4631-0000      |                 | 6031-0000      | 8431-0000 | 83031-0000  |             |                              | 80031-0000     | 84031-0000 |
| Buttercup                | 4635-0000      |                 | 6035-0000      |           |             |             |                              |                |            |
| Cadet Grey               | 4630-0000      |                 | 6030-0000      | 8430-0000 | 83030-0000  |             |                              | 80030-0000     | 84030-0000 |
| Capri                    | 4675-0000      |                 | 6075-0000      |           |             |             |                              |                |            |
| Captain Navy             | 4646-0000      |                 | 6046-0000      | 8446-0000 | 83046-0000  | 9446-0000   | 9446-0001                    | 80046-0000     | 84046-0000 |
| Charcoal Grey            | 4644-0000      |                 | 6044-0000      |           | 83044-0000  |             |                              |                |            |
| Charcoal Tweed           | 4607-0000      |                 | 6007-0000      |           |             |             |                              |                |            |
| Cocoa                    | 4676-0000      |                 | 6076-0000      |           |             |             |                              |                |            |
| Concord                  | 4665-0000      |                 | 6065-0000      |           |             |             |                              |                |            |
| Crest Ash                | 4662-0000      |                 |                |           |             |             |                              |                |            |
| Crest Birch              | 4660-0000      |                 |                |           |             |             |                              |                |            |
| Crest Denim              | 4661-0000      |                 |                |           |             |             |                              |                |            |
| Deep Sea                 | 4691-0000      |                 |                |           |             |             |                              |                |            |
| Dubonnet Tweed           | 4606-0000      |                 | 6006-0000      | 8406-0000 |             |             |                              |                |            |
| Erin Green               | 4600-0000      |                 | 6000-0000      |           |             |             |                              |                |            |
| Fern                     | 4671-0000      |                 | 6071-0000      |           |             |             |                              |                |            |
| Forest Green             | 4637-0000      |                 | 6037-0000      | 8437-0000 | 83037-0000  |             |                              | 80037-0000     |            |
| Fundamental Charcoal NEW |                | 4400-0000       |                |           |             |             |                              |                |            |
| Fundamental Sand NEW     |                | 4400-0001       |                |           |             |             |                              |                |            |
| Fundamental Walnut (NCW) |                | 4400-0002       |                |           |             |             |                              |                |            |
| ·                        | 4685-0000      |                 | 6085-0000      |           |             |             |                              |                |            |
| Heather Beige            | 4672-0000      |                 | 6072-0000      |           |             |             |                              |                |            |
| Hemlock Tweed            | 4605-0000      |                 | 6005-0000      |           |             |             |                              |                |            |
| Hyacinth (NEW)           | 4663-0000      |                 |                |           |             |             |                              |                |            |
| lvy                      | 4632-0000      |                 | 6032-0000      |           |             |             |                              |                |            |
| Jockey Red               | 4603-0000      |                 | 6003-0000      | 8403-0000 | 83003-0000  |             |                              |                |            |
| Linen                    | 4633-0000      |                 | 6033-0000      |           | 83033-0000  | 9433-0000   |                              |                |            |
| Linen Tweed              | 4654-0000      |                 | 6054-0000      |           |             |             |                              |                |            |
|                          | 4666-0000      |                 | 6066-0000      |           |             |             |                              |                |            |
| Mahogany                 | 4667-0000      |                 | 6067-0000      |           |             |             |                              |                |            |
|                          | 4678-0000      |                 | 6078-0000      |           |             |             |                              |                |            |
|                          | 4652-0000      |                 | 6052-0000      |           |             |             |                              |                | -          |
| Mediterranean Blue Tweed | 4653-0000      |                 | 6053-0000      |           |             |             |                              |                |            |
| Mix Emerald ·····        | 4701-0000      |                 |                |           |             |             |                              |                |            |
|                          | 4700-0000      |                 |                |           |             |             |                              |                |            |
|                          | 4616-0000      |                 | 6016-0000      |           |             |             |                              |                |            |
| Natural                  | 4604-0000      |                 | 6004-0000      | 8404-0000 |             |             |                              |                |            |