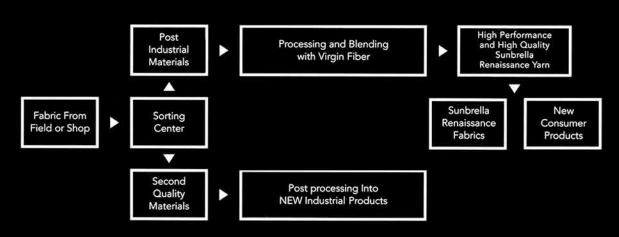

## Decorative Shade Fabrics

The new Sunbrella Decorative Shade Collection will change how you think about shade structures. You can now have the beauty of a jacquard pattern, the sheen of a coated yarn or the peace of mind that goes along with a fabric that contains 50% recycled content. Fabrics in the Sunbrella Decorative Shade Collection provide varying amounts of protection from the elements.

Unity Char 85002-0000

Unity Granite 85001-0000

Unity Garnet 85004-0000

Unity Leaf 85003-0000

Unity Ashe 85000-0000

Unity is the first recycled Sunbrella shade fabric. Crafted for shade applications where subtle texture and distinctive detail creates a timeless charm, Unity is ideal for decorative shade applications. Due to the nature of recycled content, Sunbrella Unity fabrics may exhibit significant color variation.