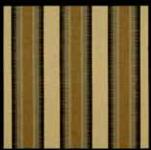

Brass/Black Cherry Classic

4939-0000

7,44" (18.9 xm) Repeat Signature Series

Classic Regimental 4901-0000 7.67" (19.48 cm) Repeat Signature Series

Clinton Granite 4888-0000 8.95" (22.73 cm) Repeat Signature Series