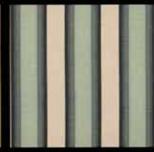

Crestview Seaglass 4761-0000

8.95" (22.73 cm) Repeat The Mayfield\* Collection

Fern Graduated Stripe 4960-0000

11.32" (28.75 cm) Repeat The Mayfield\* Collection

Alpine/Burgundy Pencil Stripe 4922-0000

7.5" (19.05 cm) Repeat The Mayfield® Collection