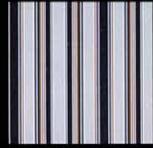

Cooper Navy 4987-0000 3.75° (9.53 cm) Repeat

Courtland Pebble 4889-0000 7.47" (18.97 cm) Repeat Signature Series

Eastland Redwood 4813-0000 11.5" (29.21 cm) Repeat Signature Series

Eastridge Cocoa 4994-0000 8.54" (21,75 cm) Repeat Signature Series

Era Ash (200) 4766-0000 14.95" (37.97 cm) Repeat Signature Series

Era Cornsilk (MEW) 4762-0000 14.95" (37.97 cm) Repeat Signeture Series

Era Indigo NSVI 4763-0000 14.95" (37.97 cm) Repeat Signature Series