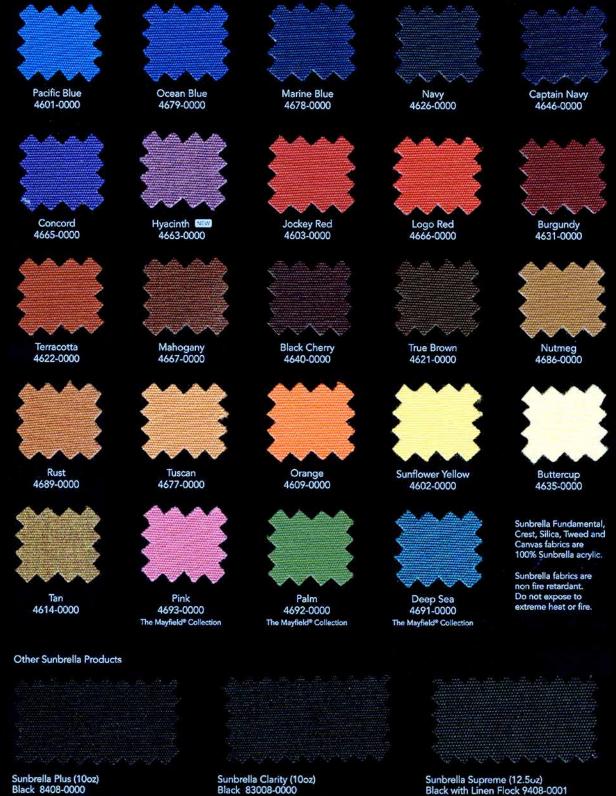

| Available | Widths and | <b>Finishes</b> |
|-----------|------------|-----------------|
|-----------|------------|-----------------|

| Available Widths and     |                |                 |                |           |             |             |                              |                |            |
|--------------------------|----------------|-----------------|----------------|-----------|-------------|-------------|------------------------------|----------------|------------|
|                          | 5              | (E              | \$             |           |             |             |                              | 1 7            |            |
|                          | 46" (116.8 cm) | 54" (137.16 cm) | 60" (152.4 cm) |           | ≨ِ          | 60" Supreme | 60" Supreme<br>(Linen Flock) | 80° (203 2 cm) |            |
| ė                        | 31             | (13)            | (15%           | 60" Plus  | 60" Clarity | Sup         | Sup                          | 90             |            |
| Name                     | \$             | z.              | ş              | ş         | , å         | ş           | \$ in                        | ģ              | Š          |
| Alloy Bronze New         |                |                 | 4401-0002      |           |             |             |                              |                |            |
| Alloy Silver             |                |                 | 4401-0001      |           |             |             |                              |                |            |
| Alloy Steel New          |                |                 | 4401-0003      |           |             |             |                              |                |            |
| Alloy Vapor New          |                |                 | 4401-0000      |           |             |             |                              |                |            |
| Alpine                   | 4655-0000      |                 | 6055-0000      |           |             |             |                              |                |            |
| Aquamarine               | 4623-0000      |                 | 6023-0000      | 8423-0000 |             |             |                              |                |            |
| Aruba                    | 4612-0000      |                 | 6012-0000      |           |             |             |                              |                |            |
| Aspen                    | 4668-0000      |                 | 6068-0000      |           |             |             |                              |                |            |
| Basil                    | 4688-0000      |                 | 6088-0000      |           |             |             |                              |                |            |
| Beige                    | 4620-0000      |                 | 6020-0000      |           | 83020-0000  |             |                              |                |            |
| Black                    | 4608-0000      |                 | 6008-0000      | 8408-0000 | 83008-0000  | 9408-0000   | 9408-0001                    | 80008-0000     | 84008-0000 |
| Black Cherry             | 4640-0000      |                 | 6040-0000      |           |             |             |                              |                |            |
| Burgundy                 | 4631-0000      |                 | 6031-0000      | 8431-0000 | 83031-0000  |             |                              | 80031-0000     | 84031-0000 |
| Buttercup                | 4635-0000      |                 | 6035-0000      |           |             |             |                              |                |            |
| Cadet Grey               | 4630-0000      |                 | 6030-0000      | 8430-0000 | 83030-0000  |             |                              | 80030-0000     | 84030-0000 |
| Capri                    | 4675-0000      |                 | 6075-0000      |           |             |             |                              |                |            |
| Captain Navy             | 4646-0000      |                 | 6046-0000      | 8446-0000 | 83046-0000  | 9446-0000   | 9446-0001                    | 80046-0000     | 84046-0000 |
| Charcoal Grey            | 4644-0000      |                 | 6044-0000      |           | 83044-0000  |             |                              |                |            |
| Charcoal Tweed           | 4607-0000      |                 | 6007-0000      |           |             |             |                              |                |            |
| Cocoa                    | 4676-0000      |                 | 6076-0000      |           |             |             |                              |                |            |
| Concord                  | 4665-0000      |                 | 6065-0000      |           |             |             |                              |                |            |
| Crest Ash                | 4662-0000      |                 |                |           |             |             |                              |                |            |
| Crest Birch              | 4660-0000      |                 |                |           |             |             |                              |                |            |
| Crest Denim              | 4661-0000      |                 |                |           |             |             |                              |                |            |
| Deep Sea                 | 4691-0000      |                 |                |           |             |             |                              |                |            |
| Dubonnet Tweed           | 4606-0000      |                 | 6006-0000      | 8406-0000 |             |             |                              |                |            |
| Erin Green               | 4600-0000      |                 | 6000-0000      |           |             |             |                              |                |            |
| Fern                     | 4671-0000      |                 | 6071-0000      |           |             |             |                              |                |            |
| Forest Green             | 4637-0000      |                 | 6037-0000      | 8437-0000 | 83037-0000  |             |                              | 80037-0000     |            |
| Fundamental Charcoal NEW |                | 4400-0000       |                |           |             |             |                              |                |            |
| Fundamental Sand NEW     |                | 4400-0001       |                |           |             |             |                              |                |            |
| Fundamental Walnut (NCW) |                | 4400-0002       |                |           |             |             |                              |                |            |
| ·                        | 4685-0000      |                 | 6085-0000      |           |             |             |                              |                |            |
| Heather Beige            | 4672-0000      |                 | 6072-0000      |           |             |             |                              |                |            |
| Hemlock Tweed            | 4605-0000      |                 | 6005-0000      |           |             |             |                              |                |            |
| Hyacinth (NEW)           | 4663-0000      |                 |                |           |             |             |                              |                |            |
| lvy                      | 4632-0000      |                 | 6032-0000      |           |             |             |                              |                |            |
| Jockey Red               | 4603-0000      |                 | 6003-0000      | 8403-0000 | 83003-0000  |             |                              |                |            |
| Linen                    | 4633-0000      |                 | 6033-0000      |           | 83033-0000  | 9433-0000   |                              |                |            |
| Linen Tweed              | 4654-0000      |                 | 6054-0000      |           |             |             |                              |                |            |
|                          | 4666-0000      |                 | 6066-0000      |           |             |             |                              |                |            |
| Mahogany                 | 4667-0000      |                 | 6067-0000      |           |             |             |                              |                |            |
|                          | 4678-0000      |                 | 6078-0000      |           |             |             |                              |                |            |
|                          | 4652-0000      |                 | 6052-0000      |           |             |             |                              |                | -          |
| Mediterranean Blue Tweed | 4653-0000      |                 | 6053-0000      |           |             |             |                              |                |            |
| Mix Emerald ·····        | 4701-0000      |                 |                |           |             |             |                              |                |            |
|                          | 4700-0000      |                 |                |           |             |             |                              |                |            |
|                          | 4616-0000      |                 | 6016-0000      |           |             |             |                              |                |            |
| Natural                  | 4604-0000      |                 | 6004-0000      | 8404-0000 |             |             |                              |                |            |