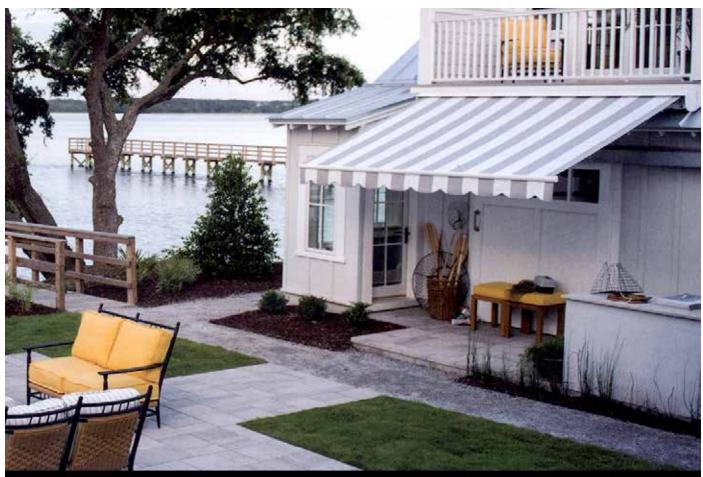

Taupe 5 Bar 4907-0000

9" (22,86 cm) Repeat Signature Series

Taupe Tailored Bar Stripe 4945-0000

9" (22.85 cm) Repea Signature Series

Westfield Mushroom 4817-0000

9.09" (23.09 cm) Repeat Signature Series

Tailor the light to your liking. A colorful awning can add a dash of eye-catching character to your home. And not just from the outside, an awning can also act as an extension to your window treatments beautifying the inside of your home as well. With this in mind consider the underside of the awning fabric so your home will look stunning from every angle.