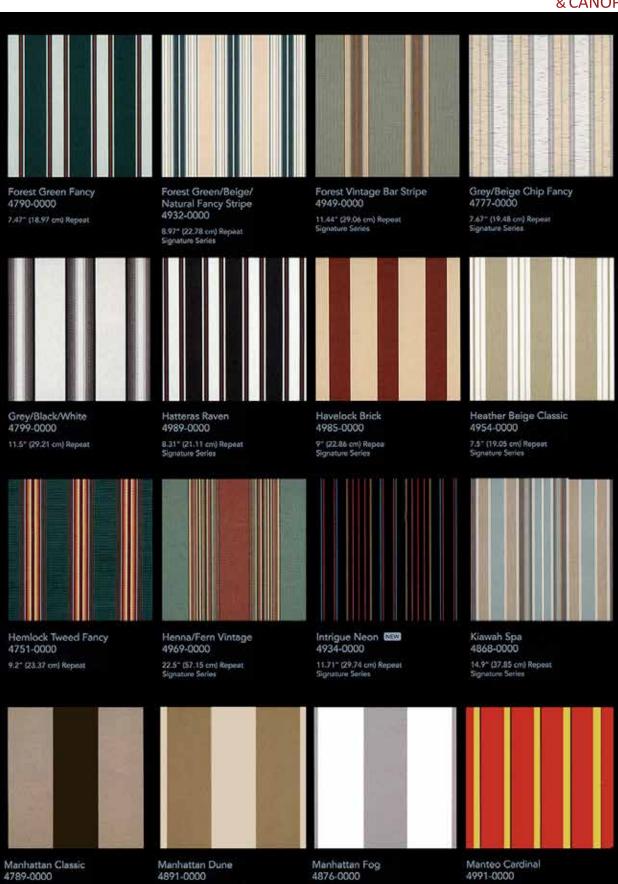

Chocolate Chip Fancy

7.67" (19.48 cm) Repeat Signature Senes

4776-0000

Captain Navy/Natural Classic

4902-0000

7.67" (19.45 cm) Repeat Signature Series

Burgundy/Black/White

4798-0000

Brass/Black Cherry Classic

4939-0000

7,44" (18.9 xm) Repeat Signature Series

Classic Regimental 4901-0000 7.67" (19.48 cm) Repeat Signature Series

Clinton Granite 4888-0000 8.95" (22.73 cm) Repeat Signature Series

Colonnade Fossil 4855-0000 9" (22.86 cm) Repeat Signature Series

Colonnade Juniper 4856-0000 9" (22.86 cm) Repeat Signature Series

Colonnade Redwood 4857-0000 9° (22.86 cm) Repeat Signature Series

Cooper Black 4988-0000 3.75" (9.53 cm) Repeat Signature Series

Cooper Navy 4987-0000 3.75° (9.53 cm) Repeat

Courtland Pebble 4889-0000 7.47" (18.97 cm) Repeat Signature Series

Eastland Redwood 4813-0000 11.5" (29.21 cm) Repeat Signature Series

Eastridge Cocoa 4994-0000 8.54" (21,75 cm) Repeat Signature Series

Era Ash (200) 4766-0000 14.95" (37.97 cm) Repeat Signature Series

Era Cornsilk (MEW) 4762-0000 14.95" (37.97 cm) Repeat Signeture Series

Era Indigo NSVI 4763-0000 14.95" (37.97 cm) Repeat Signature Series

Era Mist NAW 4764-0000 14.95" (37.97 cm) Repeat Signature Series

Fern Classic 4955-0000 7.5" (19.05 cm) Repeat. Signature Series

Fern/Heather Beige Block Stripe 4959-0000 11,25" (28,58 cm) Repeat

14.95" (37.97 cm) Repeat Signature Series

5.68" (14.43 cm) Repeat

14.95" (37.97 cm) Repeat Signature Series

14.95" (37.97 cm) Repeat

Mediterranean/ Canvas Block Stripe 4921-0000

9.13" (23.19 cm) Repeat Signature Series

Motive Denim 4895-0000

14.95" (37.97 cm) Repeat Signature Series

Motive Dusk 4894-0000

14.95" (37.97 cm) Repeat Signature Series

Navy/Taupe Fancy 4916-0000

9.13" (23.19 cm) Repeat Signature Series

Pacific Blue Fancy 4755-0000

7.67\* (19.48 cm) Repeat

Plum Fancy 4909-0000

9.2" (23.37 cm) Repeat Signature Series

Preston Radiance 4767-0000

7.5" (19.05 cm) Repeat Signature Series

Preston Stone 2000 4768-0000

7.5" (19.05 cm) Report Signature Series

Providence Americana (1919) 4770-0000

22.24" (56.49 cm) Repeat Signature Series

Putty Regimental 4961-0000

3.75" (9.53 cm) Repeat Signature Series

Rodanthe Metallic 4879-0000

9.37" (23.5 cm) Repeat Signature Series

Rodanthe Sunrise 4878-0000

9.37" (23.8 cm) Repeat Signature Series

Sapphire Vintage Bar Stripe 4948-0000

7.63" (19.38 cm) Repeat Signature Series

Saxon Cascade 4884-0000

11.16" (28.35 cm) Repeat Signature Series

Saxon Chili 4885-0000

11.16" (28.35 cm) Repeat Signature Series

Taupe 5 Bar 4907-0000

9" (22,86 cm) Repeat Signature Series

Taupe Tailored Bar Stripe 4945-0000

9" (22.85 cm) Repea Signature Series

Westfield Mushroom 4817-0000

9.09" (23.09 cm) Repeat Signature Series

Tailor the light to your liking. A colorful awning can add a dash of eye-catching character to your home. And not just from the outside, an awning can also act as an extension to your window treatments beautifying the inside of your home as well. With this in mind consider the underside of the awning fabric so your home will look stunning from every angle.