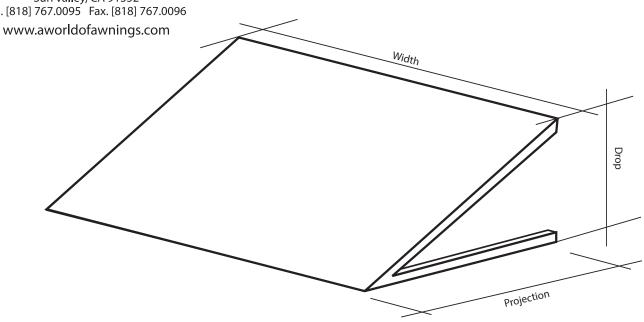

7830 San Fernando Road Sun Valley, CA 91352 Tel. [818] 767.0095 Fax. [818] 767.0096

|                                      |                           | Popular Valance Styles |             |                |  |
|--------------------------------------|---------------------------|------------------------|-------------|----------------|--|
|                                      |                           | Small Wave             | Parisian    | Small Regency  |  |
|                                      |                           | لىسسا                  |             |                |  |
|                                      |                           | ☐ Large Regency        | Ritz        | ☐ Egyptian Key |  |
| Width:                               |                           |                        |             |                |  |
| Drop:                                |                           | Greek Key              | Continental | Contemporary   |  |
| Projection:                          |                           | لمممممما               |             |                |  |
| Valance:                             |                           | Large Wave             | Roman Key   | Waldorf        |  |
| Please fill the information and sub- | omit it by FAX @ (818) 76 | 57-0096                |             |                |  |
| Date:                                | Phone:                    |                        | Fax:        |                |  |
| Name:                                |                           |                        |             |                |  |
| Company:                             |                           |                        |             |                |  |
| Project:                             |                           |                        |             |                |  |
| Address:                             |                           |                        |             |                |  |